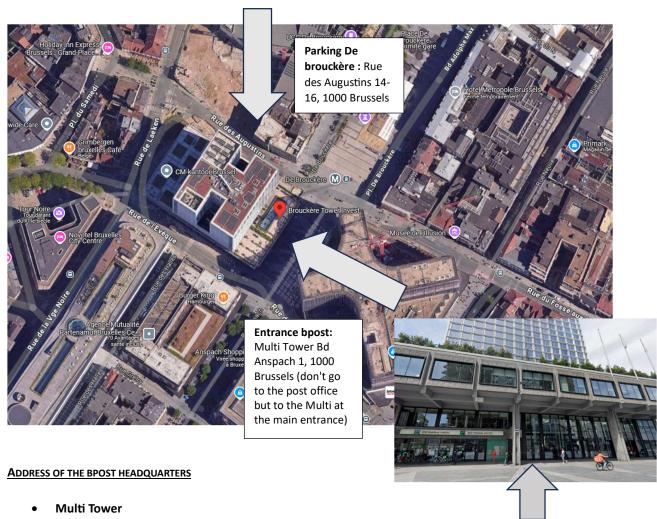

## **ACCESS MAP**

- Address: Boulevard Anspach 1, 1000 Brussels
  - Note: Please go to the main entrance of the Multi Tower, accessible via the pedestrianised area, and not to the post office.

QR code to locate the main entrance of the Multi Tower with your smartphone:

## Address of the parking De Brouckère

- De Brouckère car park
  - Address: Rue des Augustins 14-16, 1000 Brussels
  - Link: Parking De Brouckère Interparking

QR code to locate the De Brouckère car park with your smartphone: